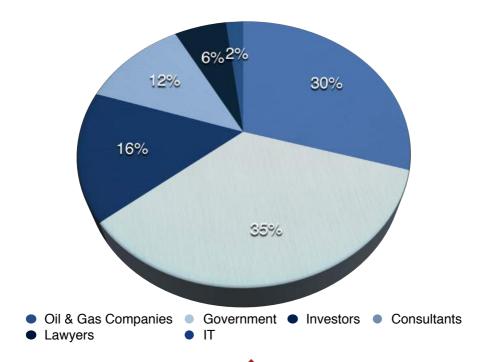

## 2015 Attendees by Industry

65%

of Attendees are senior executives of oil & gas companies and senior government officials

## **Attendees Industry**

## Government