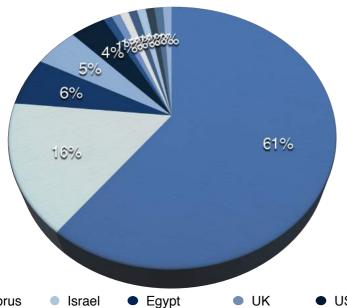

## **Attendees by Country**

83% of Attendees come from Cyprus, Israel & Egypt

- Cyprus
  - Germany France Turkey
- Israel Greece
- Bulgaria Netherlands
- UK
  - Belgium
- US
- Canada